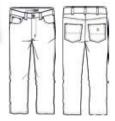

## RUGGED FLEX ® STRAIGHT TAPERED JEANS

102807 🚖

102007

Jeans de travail 5 poches denim stretch coupe cintrée

Coupe cintrée 5 poches

Hauteur de taille moyenne/basse · Stretch · 2 poches avant + 1 poche ticket, renforts rivets · 2 poches arrière plaquées