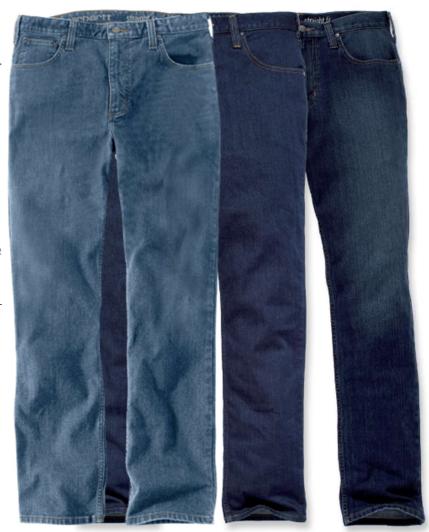

## RUGGED FLEX ® STRAIGHT TAPERED JEANS

102807 🚖

102007

Jeans de travail 5 poches denim stretch coupe cintrée

Coupe cintrée 5 poches

Hauteur de taille moyenne/basse · Stretch · 2 poches avant + 1 poche ticket, renforts rivets · 2 poches arrière plaquées

Rugged Flex®: stretch pour plus de confort dans les mouvements

Denim 85% coton/14% polyester/1% Spandex-élasthanne 390g/m²

NEW

Н39

498

H39-HOUGHTON

491-ERIE 498-SUPERIOR

Taille US